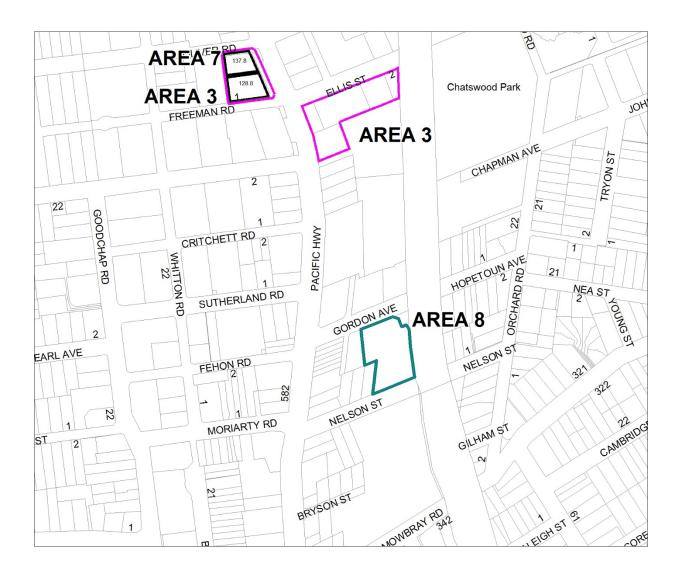

## Special Provisions Area Map: 9-11 Nelson Street, Chatswood

Site identified by dark green line (Area 8): Refer Cl 5.6, Cl 6.8, Cl 6.23