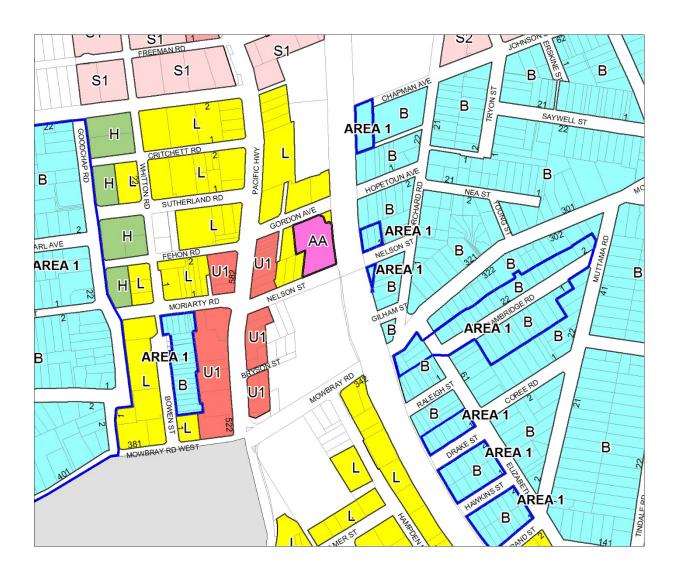

## Active Street Frontages Map: 9-11 Nelson Street, Chatswood

Red line: Active Street Frontages for Nelson Street and Gordon Avenue