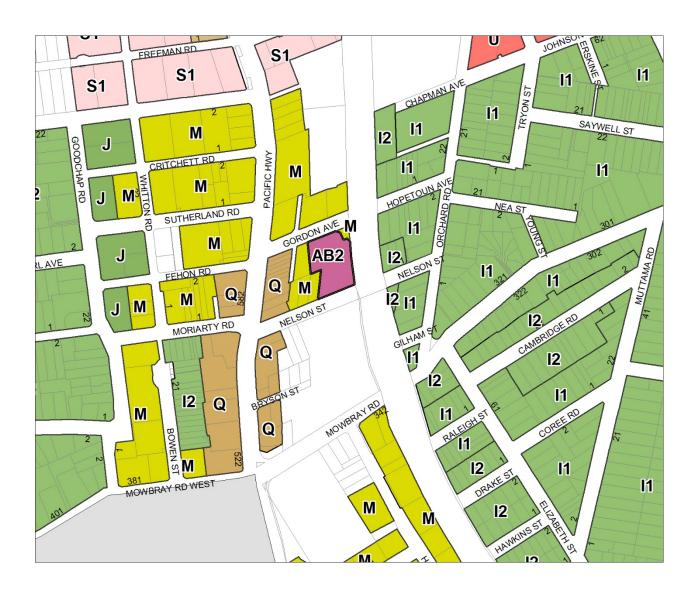

## Floor Space Ratio Map: 9-11 Nelson Street, Chatswood

Floor Space Ratio: AA (6:1) - colour pink

Height of Buildings Map: 9-11 Nelson Street, Chatswood

Height of Building: AB2 (90m) - dark pink

## Lot Size Map: 9-11 Nelson Street, Chatswood

 $U2 = 4,000m^2$  (colour: dark red)