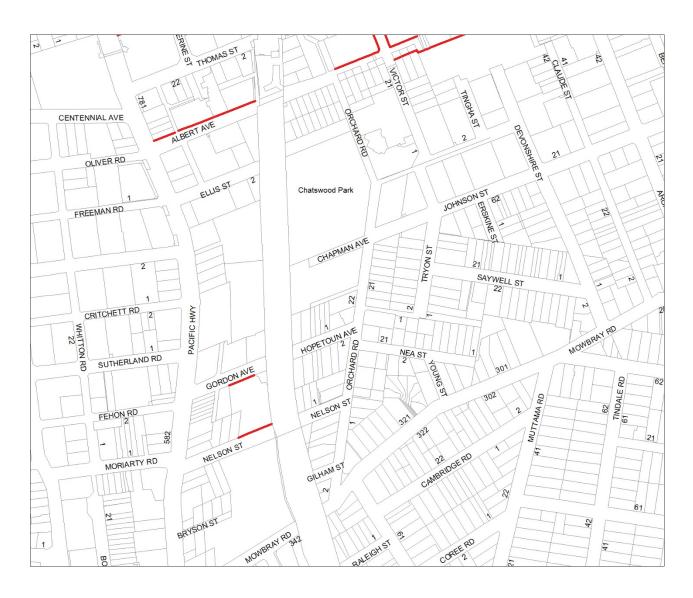

## Active Street Frontages Map: 9-11 Nelson Street, Chatswood

Red line: Active Street Frontages for Nelson Street and Gordon Avenue