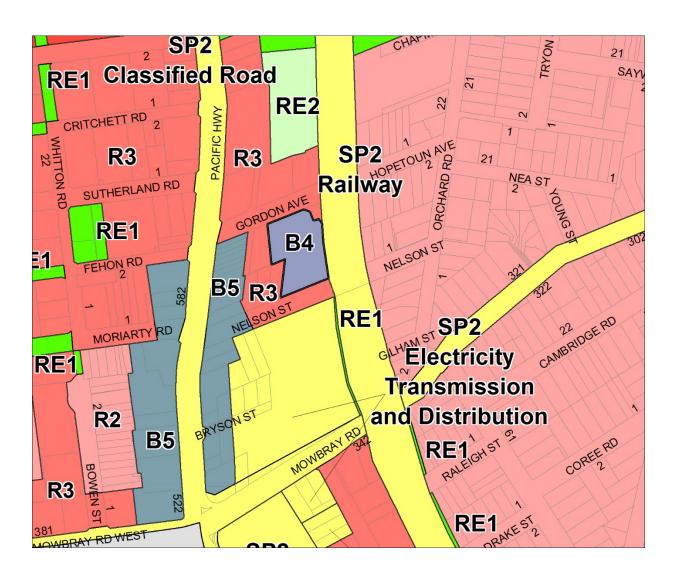

Proposed Land Zoning, Height of Buildings, Floor Space Ratio, Special Provisions Area, Active Street Frontages and Lot Size Maps

Land Zoning Map: 9-11 Nelson Street, Chatswood

Zoning: B4 Mixed Use (colour purple)